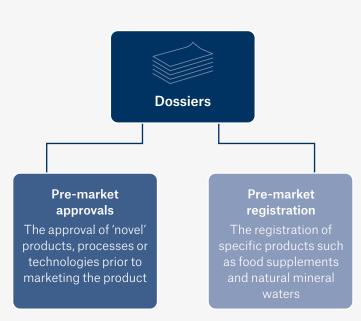

### How Leatherhead can help

Leatherhead Food Research can help with pre-market approvals of your new ingredient, food additive, enzyme, flavouring or health claim, as well as registration of specific products: