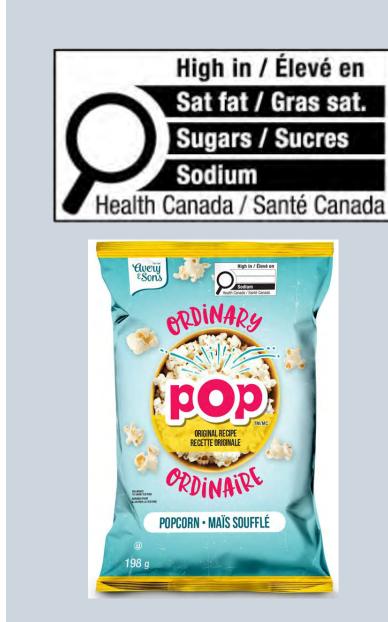

### Front-of-pack labelling

- Mandatory for products that are high in (generally > 15% DV)
  - Sodium, sugars and saturated fat
- Compliance date: 01 January 2026
- Exempted foods include:
  - Health-related foods e.g. fruits and vegetables without added sodium, sugars or saturated fats, plain milk, plain yoghurt and cheese
  - Raw, single ingredients ground meats and poultry
  - Butter, sugar, salt and other products used for the same purpose as butter, sugar or salt