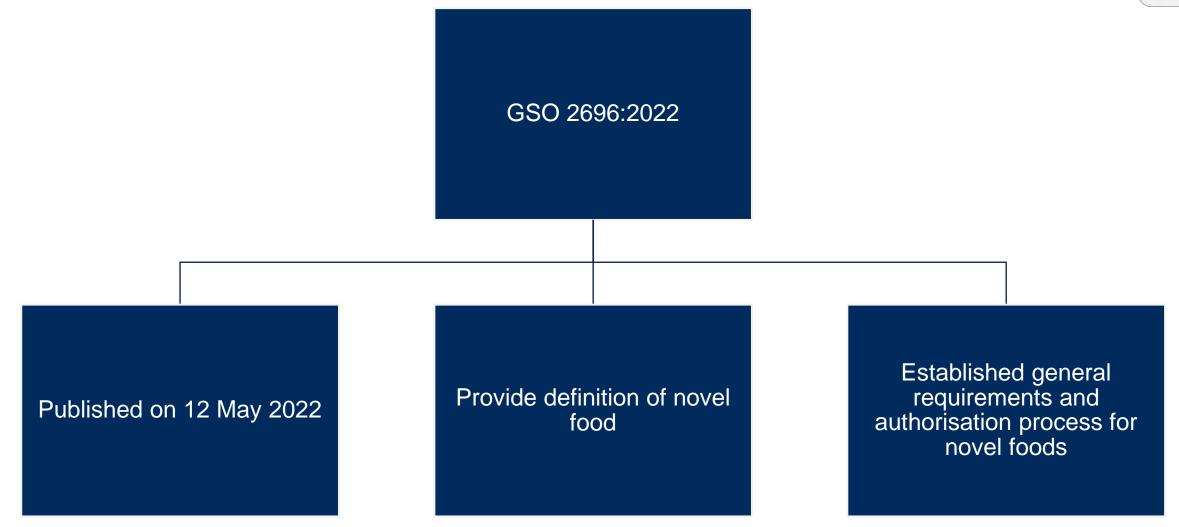

Communication to consumers leatherhead food research

Middle East & Africa

GCC – Novel food

### Labelling

- Draft amendment of the GSO 9 on labelling of pre-packaged foods
  - To be in line with the UAE.S 9/2019
  - Additional 3 allergens to the list (propolis / bee glue, royal jelly, bee pollen)
  - Slight changes to allergens declaration:
    - 'Contains (.....) that causes hypersensitivity'; or
    - 'May contain (.....) that causes hypersensitivity'
  - Provisions on generic names
    - The generic term '(almond / soya / etc) drink' can be used for plant-based milk alternative products
  - Additional additives functions and removal of "acids" from the list
  - Provisions on QUID

### Health claims

- A draft amendment to the GSO 2333 on nutrition and health claims
  - To be in line with the SFDA.FD 2333/2020
  - Inclusion of a list of authorised health claims similar to EU list

Communication to consumers